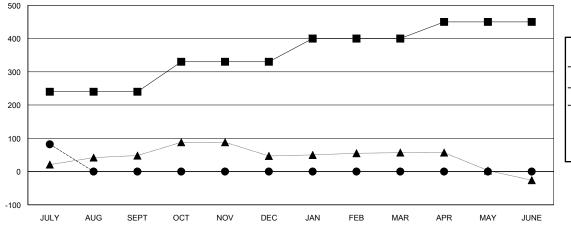

## GOALS AND ACTUAL MEMBERS CUMULATIVE

| DROPPED CLUBS: 0 |    |
|------------------|----|
| DROPPED MEMBERS  |    |
| DECEASED         | 0  |
| CLUB CANCELLED   | 0  |
| OTHER            | 20 |
| TOTAL            | 20 |

### LOCATION INDIA

**GMT CA** 

| Clubs                 |               |           |               | Members               |                           |                         |                                              |
|-----------------------|---------------|-----------|---------------|-----------------------|---------------------------|-------------------------|----------------------------------------------|
| RESULTS FOR 2018-2019 |               |           |               | RESULTS FOR 2018-2019 |                           |                         |                                              |
| QUARTER               | NEW CLUB GOAL | NEW CLUBS | DROPPED CLUBS | QUARTER               | MEMBER GROWTH NET<br>GOAL | MEMBER GROWTH<br>ACTUAL | DROPPED MEMBERS ACTUAL (including transfers) |
| JULY/AUG/SEPT         | 0             | 0         | 0             | JULY/AUG/SEPT         | 240                       | 106                     | 20                                           |
| OCT/NOV/DEC           | 0             | 0         | 0             | OCT/NOV/DEC           | 90                        | 0                       | 0                                            |
| JAN/FEB/MAR           | 0             | 0         | 0             | JAN/FEB/MAR           | 70                        | 0                       | 0                                            |
| APR/MAY/JUNE          | 0             | 0         | 0             | APR/MAY/JUNE          | 50                        | 0                       | 0                                            |